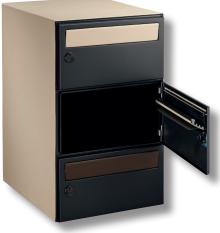

When the excellence of the leather meet the resistance of the steel  $\$ 

Secure electro-galvanised steel mailbox

DAD

- 1.2mm thick electro-galvanised steel door
- Front aperture with mail restrictor

DAD Ltd Unit 12-15 Wotton Trading Estate Ashford, KENT TN 23 6LL www.dadgroup.co.uk