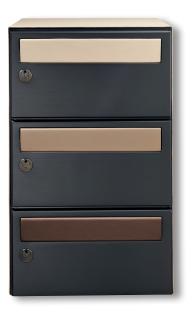

## **DAD COLLECTION** Leather

## Avant-garde designer mailboxes

When the excellence of the leather meet the resistance of the steel  $\$ 

Secure electro-galvanised steel mailbox

DAD

- 1.2mm thick electro-galvanised steel door
- Front aperture with mail restrictor

DAD Ltd Unit 12-15 Wotton Trading Estate Ashford, KENT TN 23 6LL www.dadgroup.co.uk