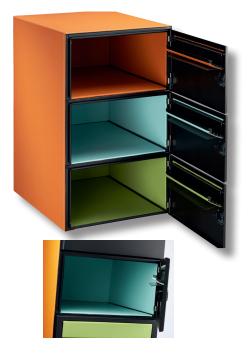

When the excellence of the leather meet the resistance of the steel  $\$ 

Secure electro-galvanised steel mailbox

DAD

- 1.2mm thick electro-galvanised steel door
- Front aperture with mail restrictor

DAD Ltd Unit 12-15 Wotton Trading Estate Ashford, KENT TN 23 6LL www.dadgroup.co.uk